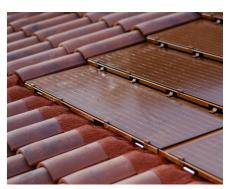

## Compatibility

The SOLAR MAX TILE is compatible with clay tiles and concrete tiles of all models and all manufacturers. With an appropriate frame, our SOLAR MAX TILE fits perfectly and blends with the appearance of the roofing.

## Universal solar tile that blends perfectly with all roofings

# Colours available

The SOLAR MAX TILE is available in two colours: slate and red It is integrated into the roof to the architectural identity of old or modern buildings or modern buildings

SLATE

Colour shades on the images are not contractual.