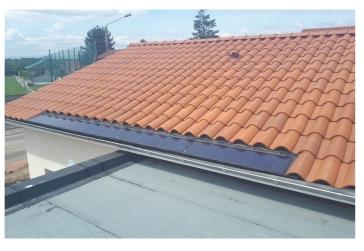

# Colours available

The SOLAR MAX TILE is available in two colours: slate and red It is integrated into the roof to the architectural identity of old or modern buildings or modern buildings

SLATE

Colour shades on the images are not contractual.

## Compatibility

The SOLAR MAX TILE is compatible with clay tiles and concrete tiles of all models and all manufacturers. With an appropriate frame, our SOLAR MAX TILE fits perfectly and blends with the appearance of the roofing.