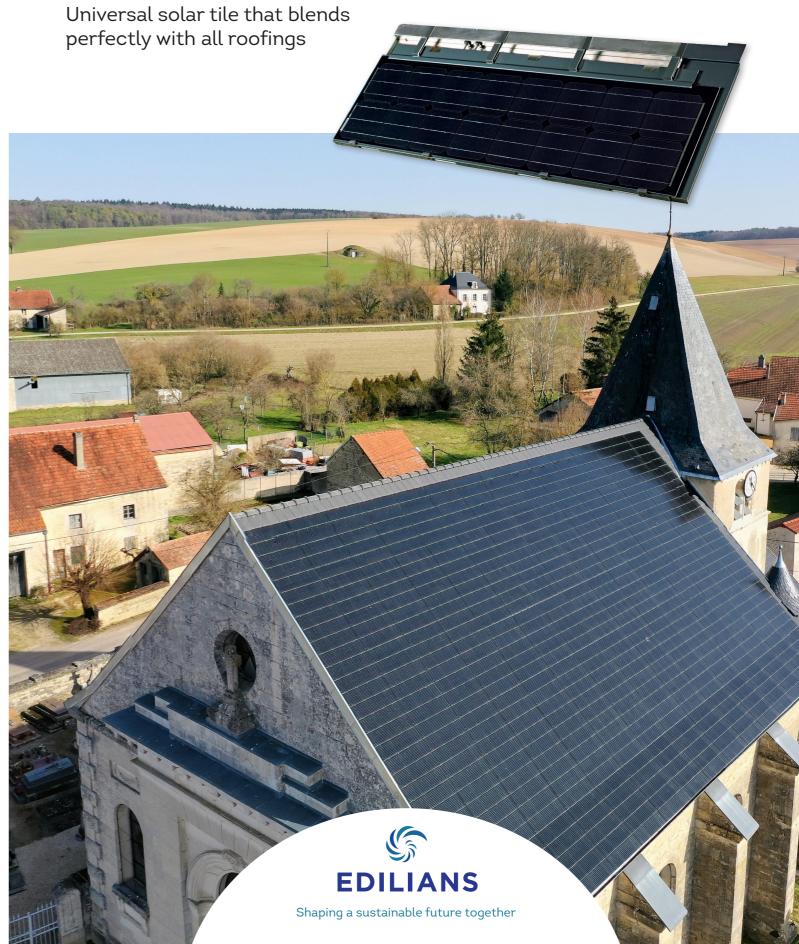

## Universal solar tile that blends perfectly with all roofings

## Compatibility

The SOLAR MAX TILE is compatible with clay tiles and concrete tiles of all models and all manufacturers. With an appropriate frame, our SOLAR MAX TILE fits perfectly and blends with the appearance of the roofing.