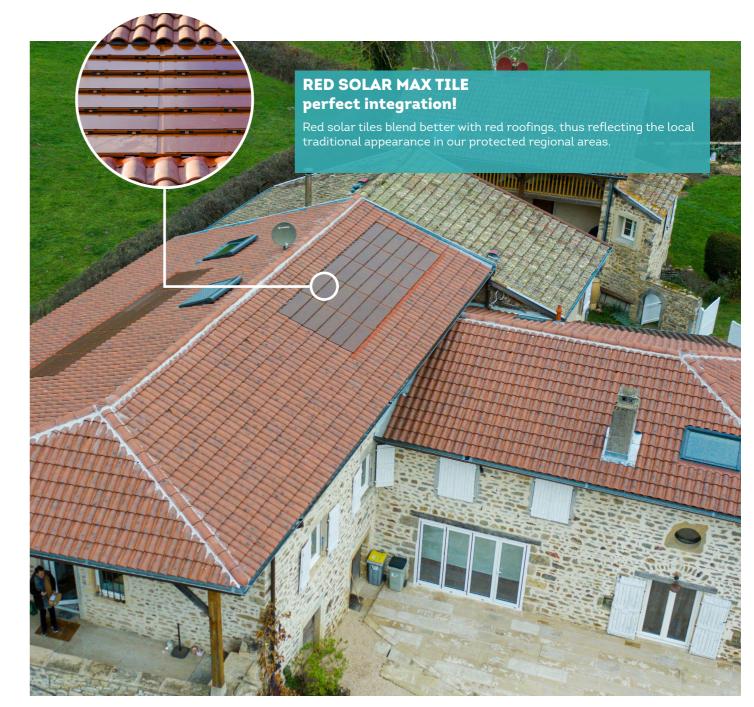

## Universal solar tile that blends perfectly with all roofings

# Colours available

The SOLAR MAX TILE is available in two colours: slate and red It is integrated into the roof to the architectural identity of old or modern buildings or modern buildings

SLATE

Colour shades on the images are not contractual.