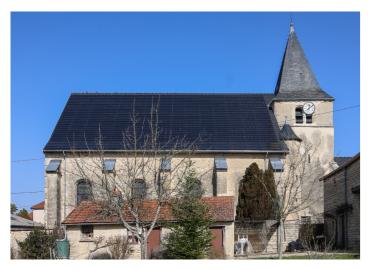

## Universal solar tile that blends perfectly with all roofings

## Compatibility

The SOLAR MAX TILE is compatible with clay tiles and concrete tiles of all models and all manufacturers. With an appropriate frame, our SOLAR MAX TILE fits perfectly and blends with the appearance of the roofing.

# Colours available

The SOLAR MAX TILE is available in two colours: slate and red It is integrated into the roof to the architectural identity of old or modern buildings or modern buildings

SLATE

Colour shades on the images are not contractual.