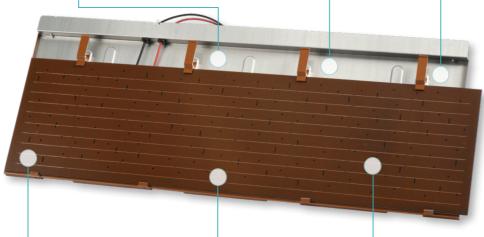

#### **OPTIMUM DURABILITY**

Aluminium alloy support for an unequalled life cycle in roofing (anti-corrosion material, resists UV/severe weather and recyclable)

#### **QUICK AND SIMPLE INSTALLATION**

Simplified electrical connections in Plug&Play Modular and simple to upgrade