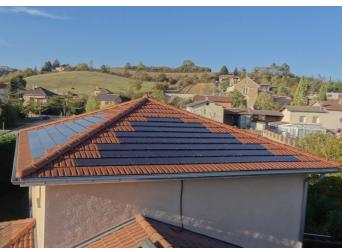

# Colours available

The SOLAR MAX TILE is available in two colours: slate and red It is integrated into the roof to the architectural identity of old or modern buildings or modern buildings

SLATE

Colour shades on the images are not contractual.

## Compatibility

The SOLAR MAX TILE is compatible with clay tiles and concrete tiles of all models and all manufacturers. With an appropriate frame, our SOLAR MAX TILE fits perfectly and blends with the appearance of the roofing.