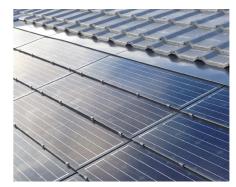

## Compatibility

The SOLAR MAX TILE is compatible with clay tiles and concrete tiles of all models and all manufacturers. With an appropriate frame, our SOLAR MAX TILE fits perfectly and blends with the appearance of the roofing.

## Universal solar tile that blends perfectly with all roofings

# Colours available

The SOLAR MAX TILE is available in two colours: slate and red It is integrated into the roof to the architectural identity of old or modern buildings or modern buildings

SLATE

Colour shades on the images are not contractual.