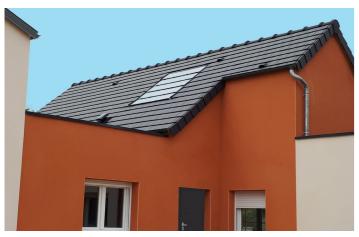

# Colours available

The SOLAR MAX TILE is available in two colours: slate and red It is integrated into the roof to the architectural identity of old or modern buildings or modern buildings

SLATE

Colour shades on the images are not contractual.

## Compatibility

The SOLAR MAX TILE is compatible with clay tiles and concrete tiles of all models and all manufacturers. With an appropriate frame, our SOLAR MAX TILE fits perfectly and blends with the appearance of the roofing.