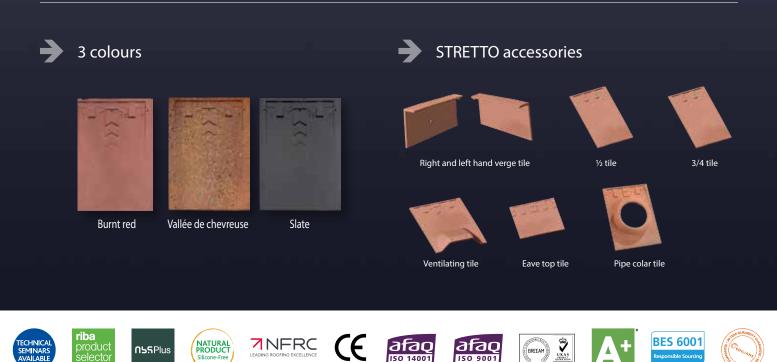

FORMAT

Its XXL dimensions offer speed and ease of installation to enable a cost-effective clay plain tile solution.

All the reasons to give a new dimension to your projects ...

- Faster installation time for improved productivity : 25 to 27 tiles /m<sup>2</sup> depending on the gauge
- Exceptional mechanical strength Thanks to the quality of the clay of St Germer de Fly and high temperature firing, STRETTO offers unique robustness
- Superior wind-driven rain performance enabling 21 degree minimum pitch We have a patent for our unique anti-capillary and water channel system
- Ideal for new constructions