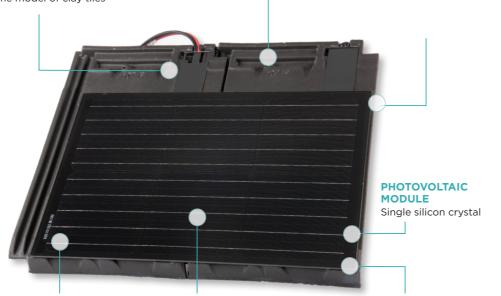

#### **CLAY DOUBLE TILE**

Support in HP 10 Huguenot clay tile, fitted with integral photovoltaic module, interlocking identical to the same model of clay tiles

#### Unit rating:

Slate: 30 Wp Red: 23 Wp

#### Unit weight:

10.5 kg

#### Installation:

staggered joints

#### Interlocking:

double