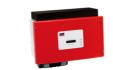

#### Colours available

The HP 10 SOLAR is available in two colours: slate and red It is integrated into the roof to the architectural identity of old or modern buildings

SLATE

RED