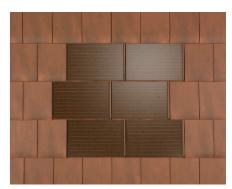

#### Unit rating:

Slate: 30 Wp Red: 23 Wp

#### Colours available

The HP 10 SOLAR is available in two colours: slate and red It is integrated into the roof to the architectural identity of old or modern buildings

SLATE

RED