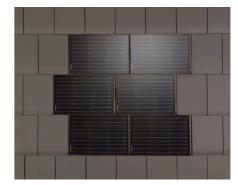

#### Unit rating:

Slate: 30 Wp Red: 23 Wp

#### Colours available

The HP 10 SOLAR is available in two colours: slate and red It is integrated into the roof to the architectural identity of old or modern buildings

SLATE

RED