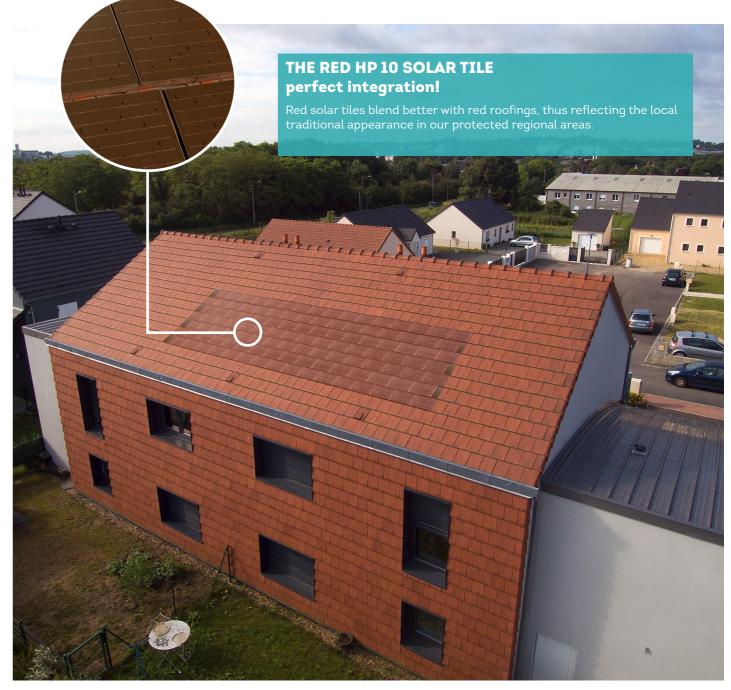

#### The clay solar tiles blend perfectly with the roofing

#### Colours available

The HP 10 SOLAR is available in two colours: slate and red It is integrated into the roof to the architectural identity of old or modern buildings

SLATE

RED