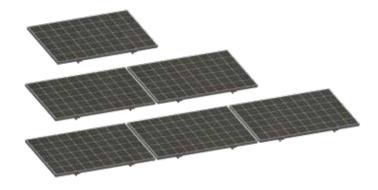

## TO ADJUST & DUPLICATE THE SUNSHADE LENGTH TO MATCH YOUR PROJECT

## SUNSHADE UMBRA SOLAR PRO

There is only one support frame to be installed which can be replicated to match the size area to be protected from the sun and the photovoltaic performance to be achieved.

The support frame is supplied preassembled and ready to install.