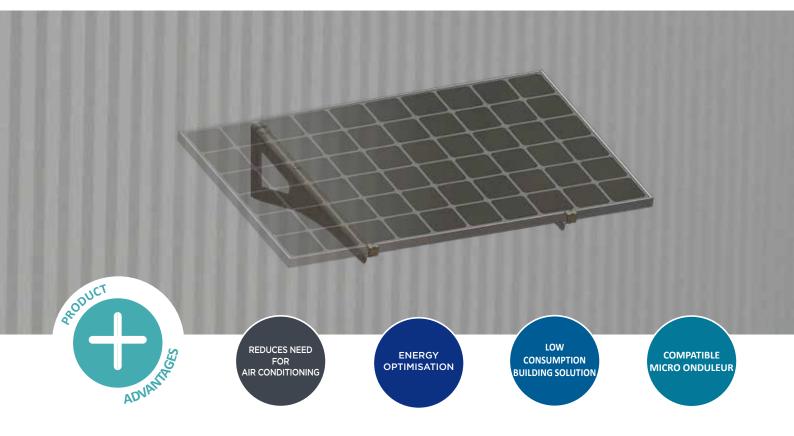

## SUNSHADE ENERGY GENERATION AND SOLAR PROTECTION

The UMBRA SOLAR Pro<sup>(1)</sup> is a sunshade which provides an efficient and effective protection for openings against discomfort related to solar radiation. It can be installed in commercial, industrial and residential buildings.

The sunshade UMBRA SOLAR Pro is simple and quick to install on site, and also enables a series of photovoltaic modules to be installed and aligned onto it very quickly.

The angle of 15° provides the best compromise between light and photovoltaic performance.

The optimum module angle of 15° ensures the best solar protection with optimum energy efficiency irrespective of the season or the geographical zone.

It is micro-inverter compatible.

**Field** of application