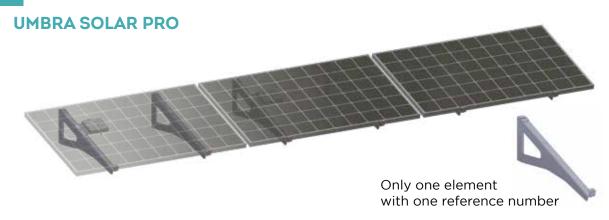

## SUNSHADE UMBRA SOLAR PRO

There is only one support frame to be installed which can be replicated to match the size area to be protected from the sun and the photovoltaic performance to be achieved.

The support frame is supplied preassembled and ready to install.

## TO ADJUST & DUPLICATE THE SUNSHADE LENGTH TO MATCH YOUR PROJECT