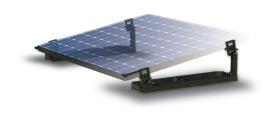

«South» orientation

«East / West» orientation

PV slope and configuration

Parallel to the roof

10° to 14° (1 structure per module)

8° to 14° (inter-module configuration)

Compatibility

**Space** between 2 rows