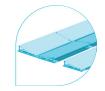

## PV MOUNTING SYSTEM FOR FLAT ROOF

Compatible With all Roofs bitume, concrete, membrane, gravel

With only few components required for the installation, EASY ROOF FLAT is unparally fast and economical regardless of the roof covering (bitumen membrane, concrete, gravel) and can be installed equally South or East/West.

Lightweight and robust for enormous stability, each chassis includes all the components required to fix the modules.

To make transportation competitive, EASY ROOF FLAT chassis can be fitted on the top of each other. EASY ROOF FLAT chassis can be stacked (1 chassis per PV module, up to 250 kits can be attacked on one single pallet).