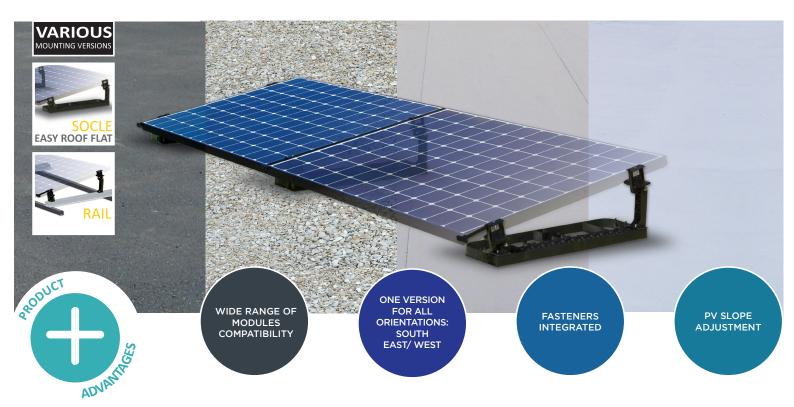

## PV MOUNTING SYSTEM FOR FLAT ROOF

Compatible With all Roofs bitume, concrete, membrane, gravel

With only few components required for the installation, EASY ROOF FLAT is unparally fast and economical regardless of the roof covering (bitumen membrane, concrete, gravel) and can be installed equally South or East/West.

**Orientation** 

Industrial, commercial, agricultural, residential

Bitumen, membrane, concrete, gravel

Ballasting, substructure with rails, screw hanger bolts

Only one version regardless of the orientation:

«South» orientation

«East / West» orientation

PV slope and configuration

Parallel to the roof

10° to 14° (1 structure per module)

8° to 14° (inter-module configuration)

Compatibility

**Space** between 2 rows

**Logistics** and installation

**Certifications** 

Framed PV modules with a width up to 1170 mm<sup>(1)</sup>

No limitation

250 kits can be attacked on one single pallet: Low transport costs

Speed of installation: Only 3 components required Fasteners integrated in the chassis 2 keys 6 sides (5 and 6)