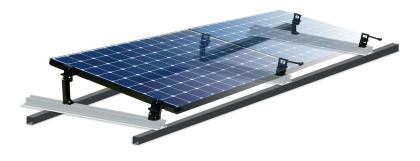

**Orientation** 

Industrial, commercial, agricultural, residential

Bitumen, membrane, concrete, gravel

Ballasting, substructure with rails, screw hanger bolts

Only one version regardless of the orientation:

**Logistics** and installation

**Certifications** 

Framed PV modules with a width up to 1170 mm<sup>(1)</sup>

No limitation

250 kits can be attacked on one single pallet: Low transport costs

Speed of installation: Only 3 components required Fasteners integrated in the chassis 2 keys 6 sides (5 and 6)