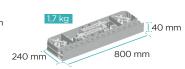

3 kg / sqm (PV module and ballasting excluded)

440 kg 2120 mm 1200 mm 800 mm

and warranties

10 years