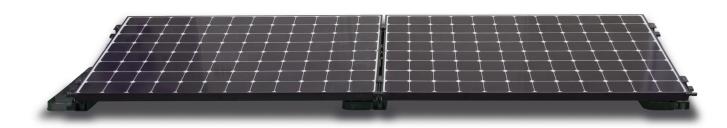

Lightweight and robust for enormous stability, each chassis includes all the components required to fix the modules.

To make transportation competitive, EASY ROOF FLAT chassis can be fitted on the top of each other. EASY ROOF FLAT chassis can be stacked (1 chassis per PV module, up to 250 kits can be attacked on one single pallet).

**Logistics** and installation

**Certifications** 

Framed PV modules with a width up to 1170 mm<sup>(1)</sup>

No limitation

250 kits can be attacked on one single pallet: Low transport costs

Speed of installation: Only 3 components required Fasteners integrated in the chassis 2 keys 6 sides (5 and 6)